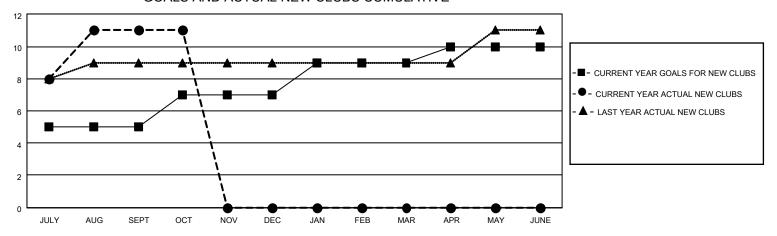

## LOCATION INDIA District 322 F Results as of: 10/31/2020

| Clubs         |               |             |               | Members               |                         |                         |                                                    |  |
|---------------|---------------|-------------|---------------|-----------------------|-------------------------|-------------------------|----------------------------------------------------|--|
|               | RESULTS FOR   | R 2020-2021 |               | RESULTS FOR 2020-2021 |                         |                         |                                                    |  |
| QUARTER       | NEW CLUB GOAL | NEW CLUBS   | DROPPED CLUBS | QUARTER MEM           | IBER GROWTH NET<br>GOAL | MEMBER GROWTH<br>ACTUAL | DROPPED<br>MEMBERS ACTUAL<br>(including transfers) |  |
| JULY/AUG/SEPT | 5             | 11          | 3             | JULY/AUG/SEPT         | 50                      | 489                     | 91                                                 |  |
| OCT/NOV/DEC   | 2             | 0           | 0             | OCT/NOV/DEC           | 50                      | 9                       | 5                                                  |  |
| JAN/FEB/MAR   | 2             | 0           | 0             | JAN/FEB/MAR           | 50                      | 0                       | 0                                                  |  |
| APR/MAY/JUNE  | 1             | 0           | 0             | APR/MAY/JUNE          | 25                      | 0                       | 0                                                  |  |

## GOALS AND ACTUAL NEW CLUBS CUMULATIVE