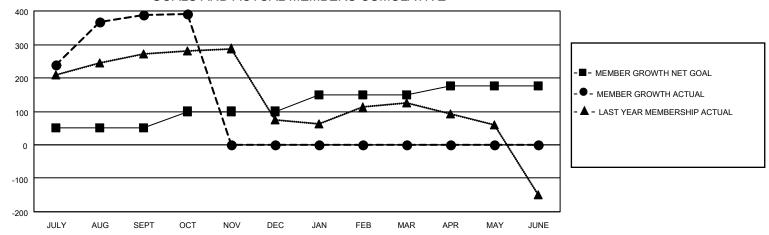

## LOCATION INDIA District 322 F Results as of: 10/31/2020

| Clubs         |               |             |               | Members               |                         |                         |                                                    |  |
|---------------|---------------|-------------|---------------|-----------------------|-------------------------|-------------------------|----------------------------------------------------|--|
|               | RESULTS FOR   | R 2020-2021 |               | RESULTS FOR 2020-2021 |                         |                         |                                                    |  |
| QUARTER       | NEW CLUB GOAL | NEW CLUBS   | DROPPED CLUBS | QUARTER MEM           | IBER GROWTH NET<br>GOAL | MEMBER GROWTH<br>ACTUAL | DROPPED<br>MEMBERS ACTUAL<br>(including transfers) |  |
| JULY/AUG/SEPT | 5             | 11          | 3             | JULY/AUG/SEPT         | 50                      | 489                     | 91                                                 |  |
| OCT/NOV/DEC   | 2             | 0           | 0             | OCT/NOV/DEC           | 50                      | 9                       | 5                                                  |  |
| JAN/FEB/MAR   | 2             | 0           | 0             | JAN/FEB/MAR           | 50                      | 0                       | 0                                                  |  |
| APR/MAY/JUNE  | 1             | 0           | 0             | APR/MAY/JUNE          | 25                      | 0                       | 0                                                  |  |

## GOALS AND ACTUAL MEMBERS CUMULATIVE

| DROPPED CLUBS: 3 |    | 57 CLUBS OF 125 ADDED 1 OR MORE<br>NEW MEMBERS | GENDER DISTRIBUTION  MALE 2,965 (74.07%) |                 |       |
|------------------|----|------------------------------------------------|------------------------------------------|-----------------|-------|
|                  |    |                                                | FEMALE                                   | 1,038 (25.93%)  |       |
| DROPPED MEMBERS  |    |                                                | I LIVIALL                                | 1,000 (20.0070) |       |
| DECEASED         | 7  | CLICK HERE FOR CHANNIATIVE                     | TOTAL FAMILY UNIT MEMBERS                |                 | 1,291 |
| CLUB CANCELLED   | 0  | CLICK HERE FOR CUMULATIVE MEMBERSHIP DATA      |                                          |                 |       |
| OTHER            | 89 |                                                | FAMILY MEMBERS PAYING HALF DUES          |                 | 721   |
| TOTAL            | 96 |                                                |                                          |                 |       |